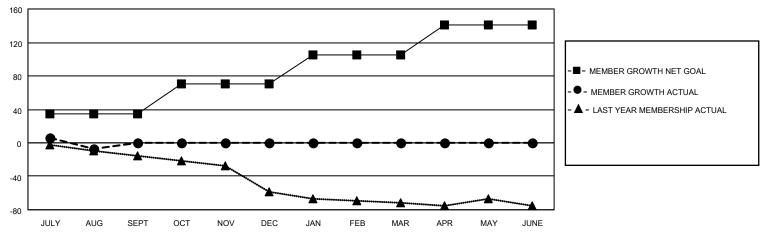

## GOALS AND ACTUAL MEMBERS CUMULATIVE

| DROPPED CLUBS: 1 |    | 9 CLUBS OF 55 ADDED 1 OR<br>MORE NEW MEMBERS | GENDER DISTRIBUTION                 |              |  |
|------------------|----|----------------------------------------------|-------------------------------------|--------------|--|
|                  |    | MORE NEW MEMBERS                             | MALE 950 (69.80%)                   |              |  |
|                  |    |                                              | FEMALE                              | 411 (30.20%) |  |
| DROPPED MEMBERS  |    |                                              | NON BINARY                          | 0 (0.00%)    |  |
|                  | _  |                                              | PREFER NOT TO ANSWER                | 0 (0.00%)    |  |
| DECEASED         | 6  |                                              |                                     |              |  |
| CLUB CANCELLED   | 0  | CLICK HERE FOR CUMULATIVE                    | TOTAL FAMILY UNIT MEMBERS 330       |              |  |
| OTHER            | 12 | MEMBERSHIP DATA                              |                                     |              |  |
| TOTAL            | 18 |                                              | FAMILY MEMBERS PAYING HALF DUES 170 |              |  |
|                  |    |                                              |                                     |              |  |